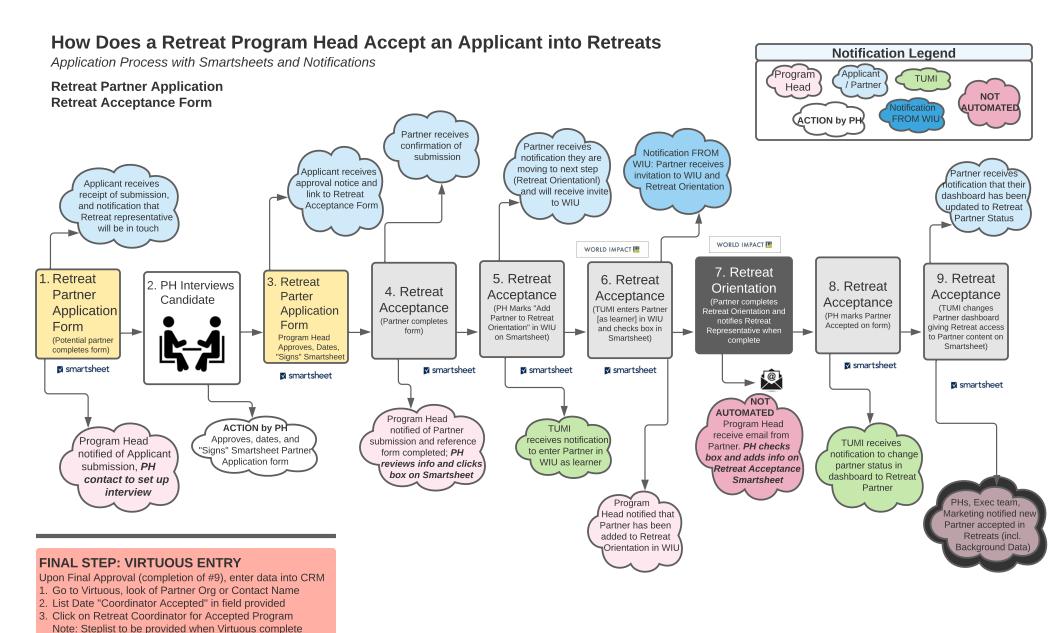

| Approved by Program Head |  |  | Program             | Title  | First Name |  |  |
|--------------------------|--|--|---------------------|--------|------------|--|--|
|                          |  |  | Evangel Dean School | Pastor | Linda      |  |  |
|                          |  |  | Evangel Dean School | Pastor | caroline   |  |  |

| Retreat Acceptance Smartsheet |                                              |                                                   |           |                  |                             |                      |                              |       |            |  |  |
|-------------------------------|----------------------------------------------|---------------------------------------------------|-----------|------------------|-------------------