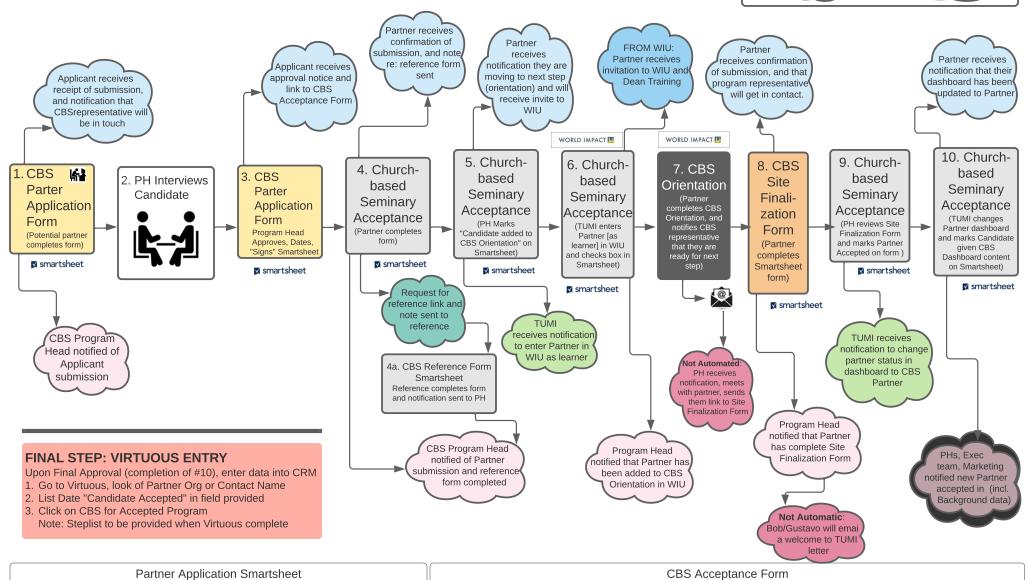

## How Does a CBS Program Head Accept an Applicant into Church-Based Seminary

Application Process with Smartsheets and Notifications

| Faither Application Smartsheet |                             |                            |                     |        |            | CBS Acceptance Form              |                    |                                                           |    |                  |                               |                       |                                        |       |            |
|--------------------------------|-----------------------------|----------------------------|---------------------|--------|------------|----------------------------------|--------------------|-----------------------------------------------------------|----|------------------|-------------------------------|-----------------------|----------------------------------------|-------|------------|
| Approved<br>Date               | Approved by<br>Program Head | Approv<br>as WI<br>Partner | Program             | Title  | First Name | CBS Orientation<br>Learning Path | to be added to CBS | Candidate<br>entered into<br>CBS<br>Orientation<br>in WIU |    | Background Notes | Date<br>Candidate<br>Accepted | Candidate<br>Accepted | Candid<br>Given<br>Satellite<br>Dashbo | Title | First Name |
|                                |                             |                            | Evangel Dean School | Pastor | Linda      |                                  |                    |                                                           | fx |                  |                               |                       |                                        |       |            |
|                                |                             |                            |                     |        |            |                                  |                    |                                                           |    |                  |                               |                       |                                        |       |            |
|                                |                             |                            | Evangel Dean School | Pastor | caroline   |                                  |                    |                                                           |    |                  |                               |                       |                                        |       |            |
|                                |                             |                            |                     |        |            |                                  |                    |                                                           |    |                  |                               |                       |                                        |       |            |